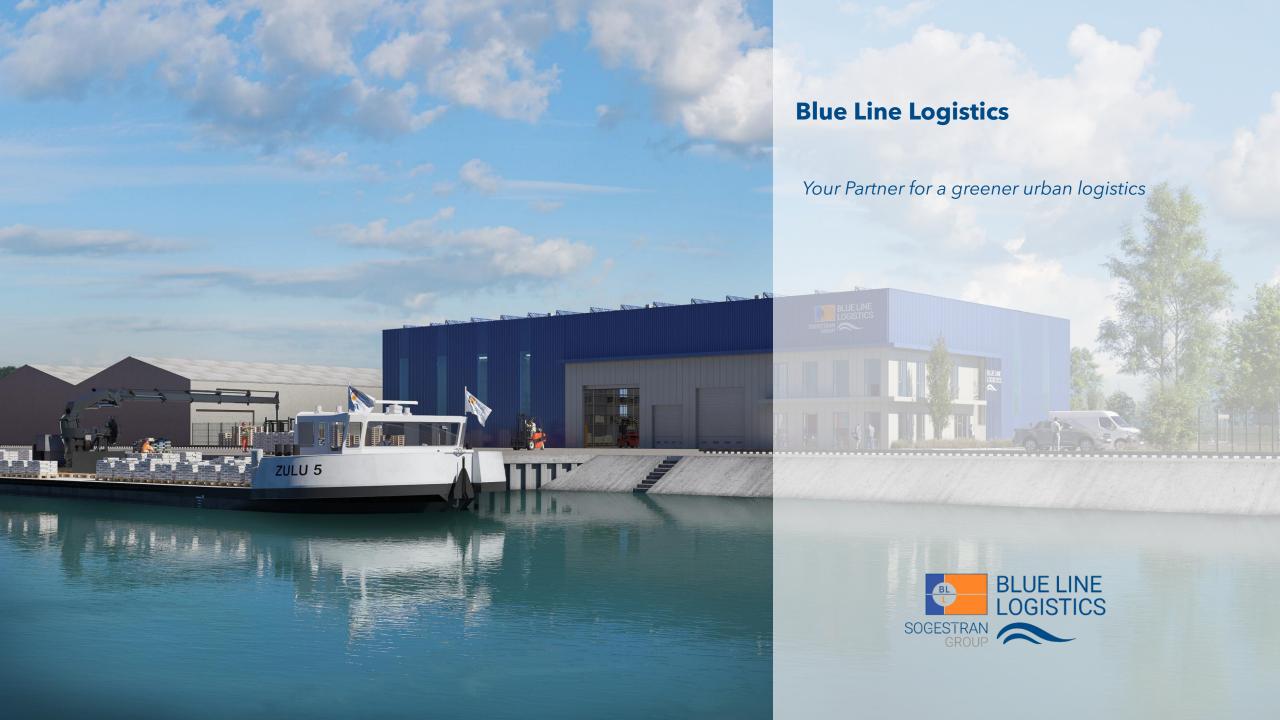

# **BLUE LINE LOGISTICS**

**Subsidiary of** 

Family Owned

Turnover 350 M€

150 Units

1400 Employees

30 M€ Invested each year

+ 30 Companies